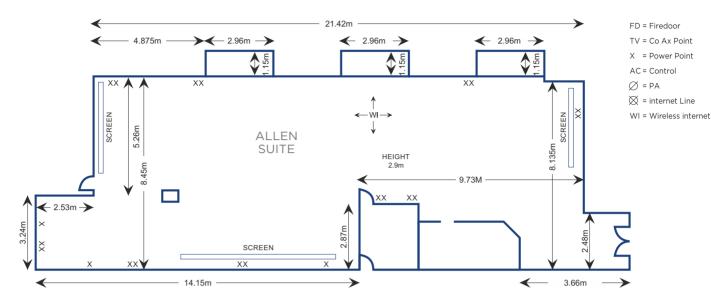

# FLOOR PLAN ALLEN SUITE

### **OTHER ROOMS & MAXIMUM CAPACITIES**

All our conference suites are on the ground floor of the hotel, within reach of breakout space & the public lounge.

| CONFERENCE<br>ROOM     | THEATRE<br>STYLE | CABARET<br>STYLE | CLASSROOM<br>STYLE | BOARDROOM<br>STYLE | U SHAPE | OF<br>ROOM<br>IN | WIDTH<br>OF<br>ROOM<br>IN<br>METRES | HEIGHT<br>OF<br>ROOM<br>IN<br>METRES | AIR<br>CON | DAY<br>LIGHT |
|------------------------|------------------|------------------|--------------------|--------------------|---------|------------------|-------------------------------------|--------------------------------------|------------|--------------|
| TATTON<br>SUITE        | 350              | 119              | 150                | 80                 | 50      | 20.9             | 13.3                                | 2.9                                  | YES        | NO           |
| THE<br>BELGRAVE        | 50               | 24               | 30                 | 30                 | 24      | 11.6             | 7.2                                 | 2.9                                  | NO         | NO           |
| TRELLIS<br>LOUNGE      | 30               | 18               | 18                 | 16                 | 17      | 10.3             | 5.3                                 | 2.6                                  | YES        | NO           |
| BARRINGTON<br>SUITE    | 110              | 54               | 50                 | 50                 | 40      | 12.3             | 8.4                                 | 2.6                                  | YES        | NO           |
| ALLEN<br>SUITE         | 100              | 66               | 50                 | 40                 | 45      | 21.4             | 8.4                                 | 2.9                                  | YES        | YES          |
| WOODLANDS<br>BOARDROOM | N/A              | N/A              | N/A                | 8                  | N/A     | 3.9              | 3.5                                 | 2.7                                  | NO         | YES          |
| EXECUTIVE<br>BOARDROOM | N/A              | N/A              | N/A                | 4                  | N/A     | 4.4              | 2.5                                 | 2.7                                  | YES        | NO           |