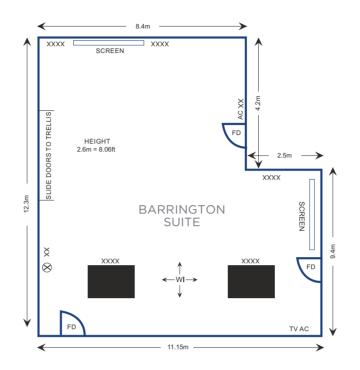

# FLOOR PLAN BARRINGTON SUITE

FD = Firedoor TV = Co Ax Point X = Power Point AC = Control  $\emptyset$  = PA  $\widehat{W}$  = internet Line WI = Wireless internet

#### **OTHER ROOMS & MAXIMUM CAPACITIES**

All our conference suites are on the ground floor of the hotel, within reach of breakout space & the public lounge.

| CONFERENCE<br>ROOM     | THEATRE<br>STYLE | CABARET<br>STYLE | CLASSROOM<br>STYLE | BOARDROOM<br>STYLE | U SHAPE | OF<br>ROOM<br>IN | WIDTH<br>OF<br>ROOM<br>IN<br>METRES | HEIGHT<br>OF<br>ROOM<br>IN<br>METRES | AIR<br>CON | DAY<br>LIGHT |
|------------------------|------------------|------------------|--------------------|--------------------|---------|------------------|-------------------------------------|--------------------------------------|------------|--------------|
| TATTON<br>SUITE        | 350              | 119              | 150                | 80                 | 50      | 20.9             | 13.3                                | 2.9                                  | YES        | NO           |
| THE<br>BELGRAVE        | 50               | 24               | 30                 | 30                 | 24      | 11.6             | 7.2                                 | 2.9                                  | NO         | NO           |
| TRELLIS<br>LOUNGE      | 30               | 18               | 18                 | 16                 | 17      | 10.3             | 5.3                                 | 2.6                                  | YES        | NO           |
| BARRINGTON<br>SUITE    | 110              | 54               | 50                 | 50                 | 40      | 12.3             | 8.4                                 | 2.6                                  | YES        | NO           |
| ALLEN<br>SUITE         | 100              | 66               | 50                 | 40                 | 45      | 21.4             | 8.4                                 | 2.9                                  | YES        | YES          |
| WOODLANDS<br>BOARDROOM | N/A              | N/A              | N/A                | 8                  | N/A     | 3.9              | 3.5                                 | 2.7                                  | NO         | YES          |
| EXECUTIVE<br>BOARDROOM | N/A              | N/A              | N/A                | 4                  | N/A     | 4.4              | 2.5                                 | 2.7                                  | YES        | NO           |