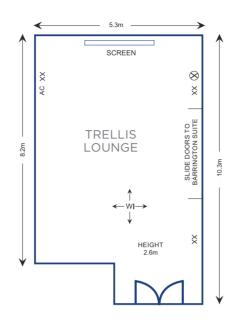

# FLOOR PLAN TRELLIS LOUNGE

FD = Firedoor TV = Co Ax Point X = Power Point AC = Control  $\emptyset$  = PA  $\bigotimes$  = internet Line WI = Wireless internet

#### **OTHER ROOMS & MAXIMUM CAPACITIES**

All our conference suites are on the ground floor of the hotel, within reach of breakout space & the public lounge.

| CONFERENCE<br>ROOM     | THEATRE<br>STYLE | CABARET<br>STYLE | CLASSROOM<br>STYLE | BOARDROOM<br>STYLE | U SHAPE | OF<br>ROOM<br>IN | WIDTH<br>OF<br>ROOM<br>IN<br>METRES | HEIGHT<br>OF<br>ROOM<br>IN<br>METRES | AIR<br>CON | DAY<br>LIGHT |
|------------------------|------------------|------------------|--------------------|--------------------|---------|------------------|-------------------------------------|--------------------------------------|------------|--------------|
| TATTON<br>SUITE        | 350              | 119              | 150                | 80                 | 50      | 20.9             | 13.3                                | 2.9                                  | YES        | NO           |
| THE<br>BELGRAVE        | 50               | 24               | 30                 | 30                 | 24      | 11.6             | 7.2                                 | 2.9                                  | NO         | NO           |
| TRELLIS<br>LOUNGE      | 30               | 18               | 18                 | 16                 | 17      | 10.3             | 5.3                                 | 2.6                                  | YES        | NO           |
| BARRINGTON<br>SUITE    | 110              | 54               | 50                 | 50                 | 40      | 12.3             | 8.4                                 | 2.6                                  | YES        | NO           |
| ALLEN<br>SUITE         | 100              | 66               | 50                 | 40                 | 45      | 21.4             | 8.4                                 | 2.9                                  | YES        | YES          |
| WOODLANDS<br>BOARDROOM | N/A              | N/A              | N/A                | 8                  | N/A     | 3.9              | 3.5                                 | 2.7                                  | NO         | YES          |
| EXECUTIVE<br>BOARDROOM | N/A              | N/A              | N/A                | 4                  | N/A     | 4.4              | 2.5                                 | 2.7                                  | YES        | NO           |