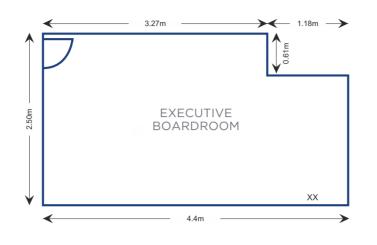

# **FLOOR PLAN** EXECUTIVE BOARDROOM

FD = Firedoor TV = Co Ax Point X = Power Point AC = Control  $\emptyset$  = PA  $\bigotimes$  = internet Line WI = Wireless internet

### OTHER ROOMS & MAXIMUM CAPACITIES

All our conference suites are on the ground floor of the hotel, within reach of breakout space & the public lounge.

| CONFERENCE<br>ROOM     | THEATRE<br>STYLE | CABARET<br>STYLE | CLASSROOM<br>STYLE | BOARDROOM<br>STYLE | U SHAPE | OF<br>ROOM<br>IN | WIDTH<br>OF<br>ROOM<br>IN<br>METRES | HEIGHT<br>OF<br>ROOM<br>IN<br>METRES | AIR<br>CON | DAY<br>LIGHT |
|------------------------|------------------|------------------|--------------------|--------------------|---------|------------------|-------------------------------------|--------------------------------------|------------|--------------|
| TATTON<br>SUITE        | 350              | 119              | 150                | 80                 | 50      | 20.9             | 13.3                                | 2.9                                  | YES        | NO           |
| THE<br>BELGRAVE        | 50               | 24               | 30                 | 30                 | 24      | 11.6             | 7.2                                 | 2.9                                  | NO         | NO           |
| TRELLIS<br>LOUNGE      | 30               | 18               | 18                 | 16                 | 17      | 10.3             | 5.3                                 | 2.6                                  | YES        | NO           |
| BARRINGTON<br>SUITE    | 110              | 54               | 50                 | 50                 | 40      | 12.3             | 8.4                                 | 2.6                                  | YES        | NO           |
| ALLEN<br>SUITE         | 100              | 66               | 50                 | 40                 | 45      | 21.4             | 8.4                                 | 2.9                                  | YES        | YES          |
| WOODLANDS<br>BOARDROOM | N/A              | N/A              | N/A                | 8                  | N/A     | 3.9              | 3.5                                 | 2.7                                  | NO         | YES          |
| EXECUTIVE<br>BOARDROOM | N/A              | N/A              | N/A                | 4                  | N/A     | 4.4              | 2.5                                 | 2.7                                  | YES        | NO           |