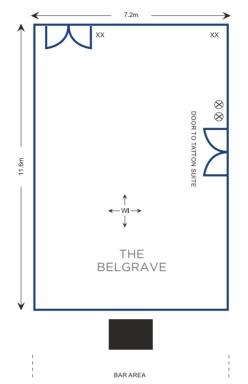

## FLOOR PLAN THE BELGRAVE

FD = FiredoorTV = Co Ax PointX = Power PointAC = Control $\emptyset = PA$  $\bigotimes = internet Line$ WI = Wireless internet

#### **OTHER ROOMS & MAXIMUM CAPACITIES**

All our conference suites are on the ground floor of the hotel, within reach of breakout space & the public lounge.

| CONFERENCE<br>ROOM     | THEATRE<br>STYLE | CABARET<br>STYLE | CLASSROOM<br>STYLE | BOARDROOM<br>STYLE | U SHAPE | OF<br>ROOM<br>IN | WIDTH<br>OF<br>ROOM<br>IN<br>METRES | HEIGHT<br>OF<br>ROOM<br>IN<br>METRES | AIR<br>CON | DAY<br>LIGHT |
|------------------------|------------------|------------------|--------------------|--------------------|---------|------------------|-------------------------------------|--------------------------------------|------------|--------------|
| TATTON<br>SUITE        | 350              | 119              | 150                | 80                 | 50      | 20.9             | 13.3                                | 2.9                                  | YES        | NO           |
| THE<br>BELGRAVE        | 50               | 24               | 30                 | 30                 | 24      | 11.6             | 7.2                                 | 2.9                                  | NO         | NO           |
| TRELLIS<br>LOUNGE      | 30               | 18               | 18                 | 16                 | 17      | 10.3             | 5.3                                 | 2.6                                  | YES        | NO           |
| BARRINGTON<br>SUITE    | 110              | 54               | 50                 | 50                 | 40      | 12.3             | 8.4                                 | 2.6                                  | YES        | NO           |
| ALLEN<br>SUITE         | 100              | 66               | 50                 | 40                 | 45      | 21.4             | 8.4                                 | 2.9                                  | YES        | YES          |
| WOODLANDS<br>BOARDROOM | N/A              | N/A              | N/A                | 8                  | N/A     | 3.9              | 3.5                                 | 2.7                                  | NO         | YES          |
| EXECUTIVE<br>BOARDROOM | N/A              | N/A              | N/A                | 4                  | N/A     | 4.4              | 2.5                                 | 2.7                                  | YES        | NO           |