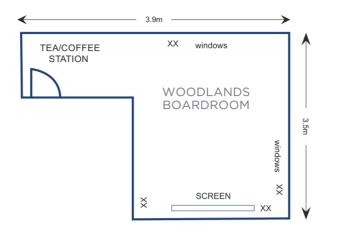

# **FLOOR PLAN** WOODLANDS BOARDROOM

FD = Firedoor TV = Co Ax Point X = Power Point AC = Control  $\emptyset$  = PA  $\boxtimes$  = internet Line WI = Wireless internet

### OTHER ROOMS & MAXIMUM CAPACITIES

All our conference suites are on the ground floor of the hotel, within reach of breakout space & the public lounge.

| CONFERENCE<br>ROOM     | THEATRE<br>STYLE | CABARET<br>STYLE | CLASSROOM<br>STYLE | BOARDROOM<br>STYLE | U SHAPE | OF<br>ROOM<br>IN | WIDTH<br>OF<br>ROOM<br>IN<br>METRES | HEIGHT<br>OF<br>ROOM<br>IN<br>METRES | AIR<br>CON | DAY<br>LIGHT |
|------------------------|------------------|------------------|--------------------|--------------------|---------|------------------|-------------------------------------|--------------------------------------|------------|--------------|
| TATTON<br>SUITE        | 350              | 119              | 150                | 80                 | 50      | 20.9             | 13.3                                | 2.9                                  | YES        | NO           |
| THE<br>BELGRAVE        | 50               | 24               | 30                 | 30                 | 24      | 11.6             | 7.2                                 | 2.9                                  | NO         | NO           |
| TRELLIS<br>LOUNGE      | 30               | 18               | 18                 | 16                 | 17      | 10.3             | 5.3                                 | 2.6                                  | YES        | NO           |
| BARRINGTON<br>SUITE    | 110              | 54               | 50                 | 50                 | 40      | 12.3             | 8.4                                 | 2.6                                  | YES        | NO           |
| ALLEN<br>SUITE         | 100              | 66               | 50                 | 40                 | 45      | 21.4             | 8.4                                 | 2.9                                  | YES        | YES          |
| WOODLANDS<br>BOARDROOM | N/A              | N/A              | N/A                | 8                  | N/A     | 3.9              | 3.5                                 | 2.7                                  | NO         | YES          |
| EXECUTIVE<br>BOARDROOM | N/A              | N/A              | N/A                | 4                  | N/A     | 4.4              | 2.5                                 | 2.7                                  | YES        | NO           |