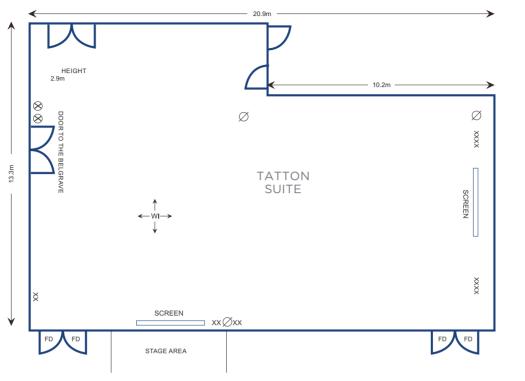

## FLOOR PLAN TATTON SUITE

FD = Firedoor TV = Co Ax Point X = Power Point AC = Control  $\emptyset$  = PA  $\boxtimes$  = internet Line WI = Wireless internet

#### **OTHER ROOMS & MAXIMUM CAPACITIES**

All our conference suites are on the ground floor of the hotel, within reach of breakout space & the public lounge.

| CONFERENCE<br>ROOM     | THEATRE<br>STYLE | CABARET<br>STYLE | CLASSROOM<br>STYLE | BOARDROOM<br>STYLE | U SHAPE | OF<br>ROOM<br>IN | WIDTH<br>OF<br>ROOM<br>IN<br>METRES | HEIGHT<br>OF<br>ROOM<br>IN<br>METRES | AIR<br>CON | DAY<br>LIGHT |
|------------------------|------------------|------------------|--------------------|--------------------|---------|------------------|-------------------------------------|--------------------------------------|------------|--------------|
| TATTON<br>SUITE        | 350              | 119              | 150                | 80                 | 50      | 20.9             | 13.3                                | 2.9                                  | YES        | NO           |
| THE<br>BELGRAVE        | 50               | 24               | 30                 | 30                 | 24      | 11.6             | 7.2                                 | 2.9                                  | NO         | NO           |
| TRELLIS<br>LOUNGE      | 30               | 18               | 18                 | 16                 | 17      | 10.3             | 5.3                                 | 2.6                                  | YES        | NO           |
| BARRINGTON<br>SUITE    | 110              | 54               | 50                 | 50                 | 40      | 12.3             | 8.4                                 | 2.6                                  | YES        | NO           |
| ALLEN<br>SUITE         | 100              | 66               | 50                 | 40                 | 45      | 21.4             | 8.4                                 | 2.9                                  | YES        | YES          |
| WOODLANDS<br>BOARDROOM | N/A              | N/A              | N/A                | 8                  | N/A     | 3.9              | 3.5                                 | 2.7                                  | NO         | YES          |
| EXECUTIVE<br>BOARDROOM | N/A              | N/A              | N/A                | 4                  | N/A     | 4.4              | 2.5                                 | 2.7                                  | YES        | NO           |