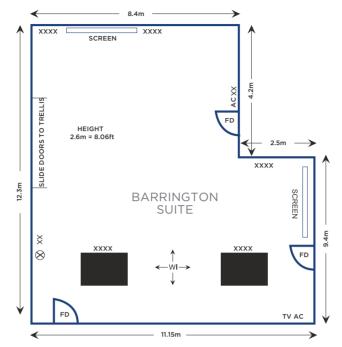

## **FLOOR PLAN** BARRINGTON SUITE

 $\begin{array}{l} \mathsf{FD} = \mathsf{Firedoor} \\ \mathsf{TV} = \mathsf{Co} \ \mathsf{Ax} \ \mathsf{Point} \\ \mathsf{X} &= \mathsf{Power} \ \mathsf{Point} \\ \mathsf{AC} = \mathsf{Control} \\ \end{tabular} \\ \end{tabula$ 

## OTHER ROOMS & MAXIMUM CAPACITIES

All our conference suites are on the ground floor of the hotel, within reach of breakout space & the public lounge.

| CONFERENCE<br>ROOM     | THEATRE<br>STYLE | CABARET<br>STYLE | CLASSROOM<br>STYLE | BOARDROOM<br>STYLE | U SHAPE | OF<br>ROOM<br>IN | WIDTH<br>OF<br>ROOM<br>IN<br>METRES | HEIGHT<br>OF<br>ROOM<br>IN<br>METRES | AIR<br>CON | DAY<br>LIGHT |
|------------------------|------------------|------------------|--------------------|--------------------|---------|------------------|-------------------------------------|--------------------------------------|------------|--------------|
| TATTON<br>SUITE        | 350              | 119              | 150                | 80                 | 50      | 20.9             | 13.3                                | 2.9                                  | YES        | NO           |
| THE<br>BELGRAVE        | 50               | 24               | 30                 | 30                 | 24      | 11.6             | 7.2                                 | 2.9                                  | NO         | NO           |
| TRELLIS<br>LOUNGE      | 30               | 18               | 18                 | 16                 | 17      | 10.3             | 5.3                                 | 2.6                                  | YES        | NO           |
| BARRINGTON<br>SUITE    | 110              | 54               | 50                 | 50                 | 40      | 12.3             | 8.4                                 | 2.6                                  | YES        | NO           |
| ALLEN<br>SUITE         | 100              | 66               | 50                 | 40                 | 45      | 21.4             | 8.4                                 | 2.9                                  | YES        | YES          |
| ALLEN<br>1             | 40               | 24               | 30                 | 20                 | 20      | 3.9              | 3.5                                 | 2.7                                  | YES        | YES          |
| ALLEN<br>2             | 60               | 36               | 40                 | 30                 | 28      | 21.4             | 8.4                                 | 2.9                                  | YES        | YES          |
| WOODLANDS<br>BOARDROOM | N/A              | N/A              | N/A                | 8                  | N/A     | 3.9              | 3.5                                 | 2.7                                  | NO         | YES          |
| EXECUTIVE<br>BOARDROOM | N/A              | N/A              | N/A                | 4                  | N/A     | 4.4              | 2.5                                 | 2.7                                  | YES        | NO           |