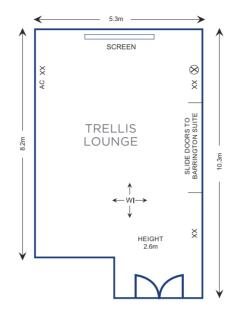

### TRELLIS LOUNGE

TV = Co Ax Point

X = Power Point

AC = Control

Ø = PA

Ø = internet Line

WI = Wireless internet

FD = Firedoor

#### OTHER ROOMS & MAXIMUM CAPACITIES

All our conference suites are on the ground floor of the hotel, within reach of breakout space & the public lounge.

| CONFERENCE<br>ROOM     | THEATRE<br>STYLE | CABARET<br>STYLE | CLASSROOM<br>STYLE | BOARDROOM<br>STYLE | U SHAPE | OF<br>ROOM<br>IN | OF<br>ROOM<br>IN | HEIGHT<br>OF<br>ROOM<br>IN<br>METRES | AIR<br>CON | DAY<br>LIGHT |
|------------------------|------------------|------------------|--------------------|--------------------|---------|------------------|------------------|--------------------------------------|------------|--------------|
| TATTON<br>SUITE        | 350              | 119              | 150                | 80                 | 50      | 20.9             | 13.3             | 2.9                                  | YES        | NO           |
| THE<br>BELGRAVE        | 50               | 24               | 30                 | 30                 | 24      | 11.6             | 7.2              | 2.9                                  | YES        | NO           |
| TRELLIS<br>LOUNGE      | 30               | 18               | 18                 | 16                 | 17      | 10.3             | 5.3              | 2.6                                  | YES        | NO           |
| BARRINGTON<br>SUITE    | 110              | 54               | 50                 | 50                 | 40      | 12.3             | 8.4              | 2.6                                  | YES        | NO           |
| ALLEN<br>SUITE         | 100              | 66               | 50                 | 40                 | 45      | 21.4             | 8.4              | 2.9                                  | YES        | YES          |
| WOODLANDS<br>BOARDROOM | N/A              | N/A              | N/A                | 8                  | N/A     | 3.9              | 3.5              | 2.7                                  | YES        | YES          |
| EXECUTIVE<br>BOARDROOM | N/A              | N/A              | N/A                | 4                  | N/A     | 4.4              | 2.5              | 2.7                                  | YES        | NO           |