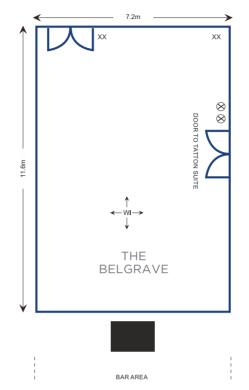

### THE BELGRAVE

FD = Firedoor

TV = Co Ax Point

X = Power Point

AC = Control

PA

= PA

= internet Line

WI = Wireless internet

#### OTHER ROOMS & MAXIMUM CAPACITIES

All our conference suites are on the ground floor of the hotel, within reach of breakout space & the public lounge.

| CONFERENCE<br>ROOM     | THEATRE<br>STYLE | CABARET<br>STYLE | CLASSROOM<br>STYLE | BOARDROOM<br>STYLE | U SHAPE | OF<br>ROOM<br>IN | OF<br>ROOM<br>IN | HEIGHT<br>OF<br>ROOM<br>IN<br>METRES | AIR<br>CON | DAY<br>LIGHT |
|------------------------|------------------|------------------|--------------------|--------------------|---------|------------------|------------------|--------------------------------------|------------|--------------|
| TATTON<br>SUITE        | 350              | 119              | 150                | 80                 | 50      | 20.9             | 13.3             | 2.9                                  | YES        | NO           |
| THE<br>BELGRAVE        | 50               | 24               | 30                 | 30                 | 24      | 11.6             | 7.2              | 2.9                                  | YES        | NO           |
| TRELLIS<br>LOUNGE      | 30               | 18               | 18                 | 16                 | 17      | 10.3             | 5.3              | 2.6                                  | YES        | NO           |
| BARRINGTON<br>SUITE    | 110              | 54               | 50                 | 50                 | 40      | 12.3             | 8.4              | 2.6                                  | YES        | NO           |
| ALLEN<br>SUITE         | 100              | 66               | 50                 | 40                 | 45      | 21.4             | 8.4              | 2.9                                  | YES        | YES          |
| WOODLANDS<br>BOARDROOM | N/A              | N/A              | N/A                | 8                  | N/A     | 3.9              | 3.5              | 2.7                                  | YES        | YES          |
| EXECUTIVE<br>BOARDROOM | N/A              | N/A              | N/A                | 4                  | N/A     | 4.4              | 2.5              | 2.7                                  | YES        | NO           |