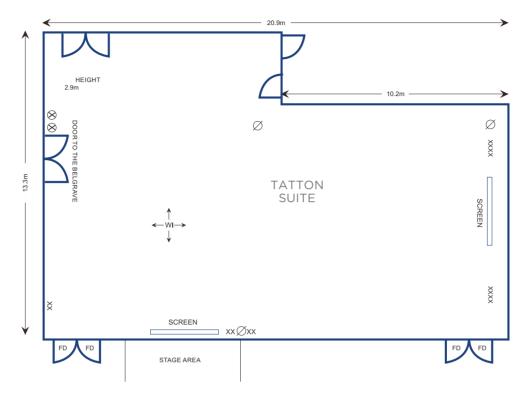

### TATTON SUITE

FD = Firedoor

TV = Co Ax Point

X = Power Point

AC = Control

= PA

= internet Line

WI = Wireless internet

#### OTHER ROOMS & MAXIMUM CAPACITIES

All our conference suites are on the ground floor of the hotel, within reach of breakout space & the public lounge.

| CONFERENCE<br>ROOM     | THEATRE<br>STYLE | CABARET<br>STYLE | CLASSROOM<br>STYLE | BOARDROOM<br>STYLE | U SHAPE | OF<br>ROOM<br>IN | WIDTH<br>OF<br>ROOM<br>IN<br>METRES | HEIGHT<br>OF<br>ROOM<br>IN<br>METRES | AIR<br>CON | DAY<br>LIGHT |
|------------------------|------------------|------------------|--------------------|--------------------|---------|------------------|-------------------------------------|--------------------------------------|------------|--------------|
| TATTON<br>SUITE        | 350              | 119              | 150                | 80                 | 50      | 20.9             | 13.3                                | 2.9                                  | YES        | NO           |
| THE<br>BELGRAVE        | 50               | 24               | 30                 | 30                 | 24      | 11.6             | 7.2                                 | 2.9                                  | YES        | NO           |
| TRELLIS<br>LOUNGE      | 30               | 18               | 18                 | 16                 | 17      | 10.3             | 5.3                                 | 2.6                                  | YES        | NO           |
| BARRINGTON<br>SUITE    | 110              | 54               | 50                 | 50                 | 40      | 12.3             | 8.4                                 | 2.6                                  | YES        | NO           |
| ALLEN<br>SUITE         | 100              | 66               | 50                 | 40                 | 45      | 21.4             | 8.4                                 | 2.9                                  | YES        | YES          |
| WOODLANDS<br>BOARDROOM | N/A              | N/A              | N/A                | 8                  | N/A     | 3.9              | 3.5                                 | 2.7                                  | YES        | YES          |
| EXECUTIVE<br>BOARDROOM | N/A              | N/A              | N/A                | 4                  | N/A     | 4.4              | 2.5                                 | 2.7                                  | YES        | NO           |