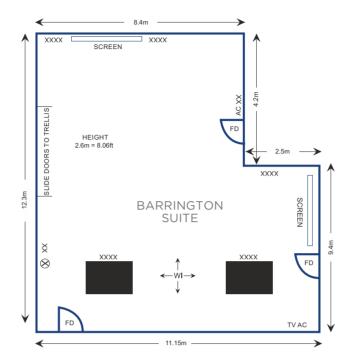

### **BARRINGTON SUITE**

FD = Firedoor

TV = Co Ax Point

X = Power Point

AC = Control

= PA

= internet Line

WI = Wireless internet

#### OTHER ROOMS & MAXIMUM CAPACITIES

All our conference suites are on the ground floor of the hotel, within reach of breakout space & the public lounge.

| CONFERENCE<br>ROOM     | THEATRE<br>STYLE | CABARET<br>STYLE | CLASSROOM<br>STYLE | BOARDROOM<br>STYLE | U SHAPE | OF<br>ROOM<br>IN | WIDTH<br>OF<br>ROOM<br>IN<br>METRES | HEIGHT<br>OF<br>ROOM<br>IN<br>METRES | AIR<br>CON | DAY<br>LIGHT |
|------------------------|------------------|------------------|--------------------|--------------------|---------|------------------|-------------------------------------|--------------------------------------|------------|--------------|
| TATTON<br>SUITE        | 350              | 119              | 150                | 80                 | 50      | 20.9             | 13.3                                | 2.9                                  | YES        | NO           |
| THE<br>BELGRAVE        | 50               | 24               | 30                 | 30                 | 24      | 11.6             | 7.2                                 | 2.9                                  | YES        | NO           |
| TRELLIS<br>LOUNGE      | 30               | 18               | 18                 | 16                 | 17      | 10.3             | 5.3                                 | 2.6                                  | YES        | NO           |
| BARRINGTON<br>SUITE    | 110              | 54               | 50                 | 50                 | 40      | 12.3             | 8.4                                 | 2.6                                  | YES        | NO           |
| ALLEN<br>SUITE         | 100              | 66               | 50                 | 40                 | 45      | 21.4             | 8.4                                 | 2.9                                  | YES        | YES          |
| WOODLANDS<br>BOARDROOM | N/A              | N/A              | N/A                | 8                  | N/A     | 3.9              | 3.5                                 | 2.7                                  | YES        | YES          |
| EXECUTIVE<br>BOARDROOM | N/A              | N/A              | N/A                | 4                  | N/A     | 4.4              | 2.5                                 | 2.7                                  | YES        | NO           |