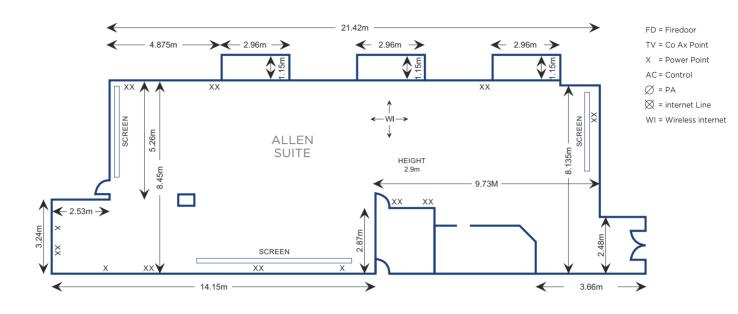

### **ALLEN SUITE**

#### OTHER ROOMS & MAXIMUM CAPACITIES

All our conference suites are on the ground floor of the hotel, within reach of breakout space & the public lounge.

| CONFERENCE<br>ROOM     | THEATRE<br>STYLE | CABARET<br>STYLE | CLASSROOM<br>STYLE | BOARDROOM<br>STYLE | U SHAPE | OF<br>ROOM<br>IN | WIDTH<br>OF<br>ROOM<br>IN<br>METRES | HEIGHT<br>OF<br>ROOM<br>IN<br>METRES | AIR<br>CON | DAY<br>LIGHT |
|------------------------|------------------|------------------|--------------------|--------------------|---------|------------------|-------------------------------------|--------------------------------------|------------|--------------|
| TATTON<br>SUITE        | 350              | 119              | 150                | 80                 | 50      | 20.9             | 13.3                                | 2.9                                  | YES        | NO           |
| THE<br>BELGRAVE        | 50               | 24               | 30                 | 30                 | 24      | 11.6             | 7.2                                 | 2.9                                  | NO         | NO           |
| TRELLIS<br>LOUNGE      | 30               | 18               | 18                 | 16                 | 17      | 10.3             | 5.3                                 | 2.6                                  | YES        | NO           |
| BARRINGTON<br>SUITE    | 110              | 54               | 50                 | 50                 | 40      | 12.3             | 8.4                                 | 2.6                                  | YES        | NO           |
| ALLEN<br>SUITE         | 100              | 66               | 50                 | 40                 | 45      | 21.4             | 8.4                                 | 2.9                                  | YES        | YES          |
| WOODLANDS<br>BOARDROOM | N/A              | N/A              | N/A                | 8                  | N/A     | 3.9              | 3.5                                 | 2.7                                  | NO         | YES          |
| EXECUTIVE<br>BOARDROOM | N/A              | N/A              | N/A                | 4                  | N/A     | 4.4              | 2.5                                 | 2.7                                  | YES        | NO           |