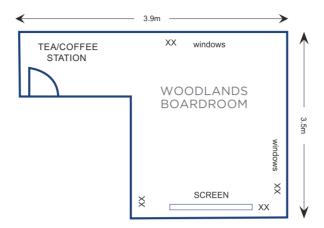

### WOODLANDS BOARDROOM

FD = Firedoor

TV = Co Ax Point

X = Power Point

AC = Control

Ø = PA

Ø = internet Line

WI = Wireless internet

#### OTHER ROOMS & MAXIMUM CAPACITIES

All our conference suites are on the ground floor of the hotel, within reach of breakout space & the public lounge.

| CONFERENCE<br>ROOM     | THEATRE<br>STYLE | CABARET<br>STYLE | CLASSROOM<br>STYLE | BOARDROOM<br>STYLE | U SHAPE | OF<br>ROOM<br>IN | OF<br>ROOM<br>IN | HEIGHT<br>OF<br>ROOM<br>IN<br>METRES | AIR<br>CON | DAY<br>LIGHT |
|------------------------|------------------|------------------|--------------------|--------------------|---------|------------------|------------------|--------------------------------------|------------|--------------|
| TATTON<br>SUITE        | 350              | 119              | 150                | 80                 | 50      | 20.9             | 13.3             | 2.9                                  | YES        | NO           |
| THE<br>BELGRAVE        | 50               | 24               | 30                 | 30                 | 24      | 11.6             | 7.2              | 2.9                                  | YES        | NO           |
| TRELLIS<br>LOUNGE      | 30               | 18               | 18                 | 16                 | 17      | 10.3             | 5.3              | 2.6                                  | YES        | NO           |
| BARRINGTON<br>SUITE    | 110              | 54               | 50                 | 50                 | 40      | 12.3             | 8.4              | 2.6                                  | YES        | NO           |
| ALLEN<br>SUITE         | 100              | 66               | 50                 | 40                 | 45      | 21.4             | 8.4              | 2.9                                  | YES        | YES          |
| WOODLANDS<br>BOARDROOM | N/A              | N/A              | N/A                | 8                  | N/A     | 3.9              | 3.5              | 2.7                                  | YES        | YES          |
| EXECUTIVE<br>BOARDROOM | N/A              | N/A              | N/A                | 4                  | N/A     | 4.4              | 2.5              | 2.7                                  | YES        | NO           |