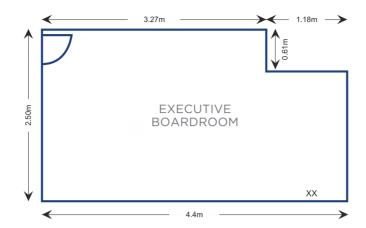

### **EXECUTIVE BOARDROOM**

FD = Firedoor

TV = Co Ax Point

X = Power Point

AC = Control

Ø = PA

Ø = internet Line

WI = Wireless internet

#### OTHER ROOMS & MAXIMUM CAPACITIES

All our conference suites are on the ground floor of the hotel, within reach of breakout space & the public lounge.

| CONFERENCE<br>ROOM     | THEATRE<br>STYLE | CABARET<br>STYLE | CLASSROOM<br>STYLE | BOARDROOM<br>STYLE | U SHAPE | OF<br>ROOM<br>IN | OF<br>ROOM<br>IN | HEIGHT<br>OF<br>ROOM<br>IN<br>METRES | AIR<br>CON | DAY<br>LIGHT |
|------------------------|------------------|------------------|--------------------|--------------------|---------|------------------|------------------|--------------------------------------|------------|--------------|
| TATTON<br>SUITE        | 350              | 119              | 150                | 80                 | 50      | 20.9             | 13.3             | 2.9                                  | YES        | NO           |
| THE<br>BELGRAVE        | 50               | 24               | 30                 | 30                 | 24      | 11.6             | 7.2              | 2.9                                  | YES        | NO           |
| TRELLIS<br>LOUNGE      | 30               | 18               | 18                 | 16                 | 17      | 10.3             | 5.3              | 2.6                                  | YES        | NO           |
| BARRINGTON<br>SUITE    | 110              | 54               | 50                 | 50                 | 40      | 12.3             | 8.4              | 2.6                                  | YES        | NO           |
| ALLEN<br>SUITE         | 100              | 66               | 50                 | 40                 | 45      | 21.4             | 8.4              | 2.9                                  | YES        | YES          |
| WOODLANDS<br>BOARDROOM | N/A              | N/A              | N/A                | 8                  | N/A     | 3.9              | 3.5              | 2.7                                  | YES        | YES          |
| EXECUTIVE<br>BOARDROOM | N/A              | N/A              | N/A                | 4                  | N/A     | 4.4              | 2.5              | 2.7                                  | YES        | NO           |