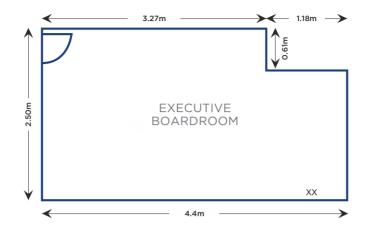

## EXECUTIVE BOARDROOM

FD = Firedoor

TV = Co Ax Point

X = Power Point

AC = Control

= PA

= internet Line

WI = Wireless internet

## OTHER ROOMS & MAXIMUM CAPACITIES

All our conference suites are on the ground floor of the hotel, within reach of breakout space & the public lounge.

| CONFERENCE<br>ROOM     | THEATRE<br>STYLE | CABARET<br>STYLE | CLASSROOM<br>STYLE | BOARDROOM<br>STYLE | U SHAPE | OF<br>ROOM<br>IN | WIDTH OF ROOM IN METRES | HEIGHT<br>OF<br>ROOM<br>IN<br>METRES | AIR<br>CON | DAY<br>LIGHT |
|------------------------|------------------|------------------|--------------------|--------------------|---------|------------------|-------------------------|--------------------------------------|------------|--------------|
| TATTON<br>SUITE        | 350              | 119              | 150                | 80                 | 50      | 20.9             | 13.3                    | 2.9                                  | YES        | NO           |
| THE<br>BELGRAVE        | 50               | 24               | 30                 | 30                 | 24      | 11.6             | 7.2                     | 2.9                                  | NO         | NO           |
| TRELLIS<br>LOUNGE      | 30               | 18               | 18                 | 16                 | 17      | 10.3             | 5.3                     | 2.6                                  | YES        | NO           |
| BARRINGTON<br>SUITE    | 110              | 54               | 50                 | 50                 | 40      | 12.3             | 8.4                     | 2.6                                  | YES        | NO           |
| ALLEN<br>SUITE         | 100              | 66               | 50                 | 40                 | 45      | 21.4             | 8.4                     | 2.9                                  | YES        | YES          |
| ALLEN<br>1             | 40               | 24               | 30                 | 20                 | 20      | 3.9              | 3.5                     | 2.7                                  | YES        | YES          |
| ALLEN<br>2             | 60               | 36               | 40                 | 30                 | 28      | 21.4             | 8.4                     | 2.9                                  | YES        | YES          |
| WOODLANDS<br>BOARDROOM | N/A              | N/A              | N/A                | 8                  | N/A     | 3.9              | 3.5                     | 2.7                                  | NO         | YES          |
| EXECUTIVE<br>BOARDROOM | N/A              | N/A              | N/A                | 4                  | N/A     | 4.4              | 2.5                     | 2.7                                  | YES        | NO           |