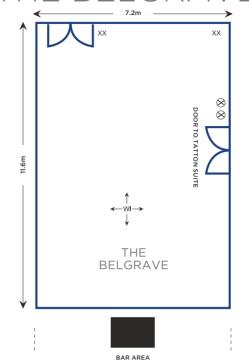

## THE BELGRAVE

TV = Co Ax Point
X = Power Point
AC = Control
Ø = PA

FD = Firedoor

⋈ = internet LineWI = Wireless internet

## OTHER ROOMS & MAXIMUM CAPACITIES

All our conference suites are on the ground floor of the hotel, within reach of breakout space & the public lounge.

| CONFERENCE<br>ROOM     | THEATRE<br>STYLE | CABARET<br>STYLE | CLASSROOM<br>STYLE | BOARDROOM<br>STYLE | U SHAPE | OF<br>ROOM<br>IN | WIDTH<br>OF<br>ROOM<br>IN<br>METRES | HEIGHT<br>OF<br>ROOM<br>IN<br>METRES | AIR<br>CON | DAY<br>LIGHT |
|------------------------|------------------|------------------|--------------------|--------------------|---------|------------------|-------------------------------------|--------------------------------------|------------|--------------|
| TATTON<br>SUITE        | 350              | 119              | 150                | 80                 | 50      | 20.9             | 13.3                                | 2.9                                  | YES        | NO           |
| THE<br>BELGRAVE        | 50               | 24               | 30                 | 30                 | 24      | 11.6             | 7.2                                 | 2.9                                  | NO         | NO           |
| TRELLIS<br>LOUNGE      | 30               | 18               | 18                 | 16                 | 17      | 10.3             | 5.3                                 | 2.6                                  | YES        | NO           |
| BARRINGTON<br>SUITE    | 110              | 54               | 50                 | 50                 | 40      | 12.3             | 8.4                                 | 2.6                                  | YES        | NO           |
| ALLEN<br>SUITE         | 100              | 66               | 50                 | 40                 | 45      | 21.4             | 8.4                                 | 2.9                                  | YES        | YES          |
| ALLEN<br>1             | 40               | 24               | 30                 | 20                 | 20      | 3.9              | 3.5                                 | 2.7                                  | YES        | YES          |
| ALLEN<br>2             | 60               | 36               | 40                 | 30                 | 28      | 21.4             | 8.4                                 | 2.9                                  | YES        | YES          |
| WOODLANDS<br>BOARDROOM | N/A              | N/A              | N/A                | 8                  | N/A     | 3.9              | 3.5                                 | 2.7                                  | NO         | YES          |
| EXECUTIVE<br>BOARDROOM | N/A              | N/A              | N/A                | 4                  | N/A     | 4.4              | 2.5                                 | 2.7                                  | YES        | NO           |