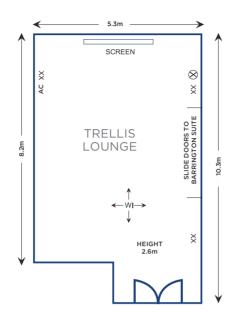

## FLOOR PLAN TRELLIS LOUNGE

FD = Firedoor TV = Co Ax Point X = Power Point AC = Control  $\emptyset$  = PA  $\bigotimes$  = internet Line WI = Wireless internet

## OTHER ROOMS & MAXIMUM CAPACITIES

All our conference suites are on the ground floor of the hotel, within reach of breakout space & the public lounge.

| CONFERENCE<br>ROOM     | THEATRE<br>STYLE | CABARET<br>STYLE | CLASSROOM<br>STYLE | BOARDROOM<br>STYLE | U SHAPE | LENGTH<br>OF<br>ROOM<br>IN<br>METRES | WIDTH<br>OF<br>ROOM<br>IN<br>METRES | HEIGHT<br>OF<br>ROOM<br>IN<br>METRES | AIR<br>CON | DAY<br>LIGHT |
|------------------------|------------------|------------------|--------------------|--------------------|---------|--------------------------------------|-------------------------------------|--------------------------------------|------------|--------------|
| TATTON<br>SUITE        | 350              | 119              | 150                | 80                 | 50      | 20.9                                 | 13.3                                | 2.9                                  | YES        | NO           |
| THE<br>BELGRAVE        | 50               | 24               | 30                 | 30                 | 24      | 11.6                                 | 7.2                                 | 2.9                                  | NO         | NO           |
| TRELLIS<br>LOUNGE      | 30               | 18               | 18                 | 16                 | 17      | 10.3                                 | 5.3                                 | 2.6                                  | YES        | NO           |
| BARRINGTON<br>SUITE    | 110              | 54               | 50                 | 50                 | 40      | 12.3                                 | 8.4                                 | 2.6                                  | YES        | NO           |
| ALLEN<br>SUITE         | 100              | 66               | 50                 | 40                 | 45      | 21.4                                 | 8.4                                 | 2.9                                  | YES        | YES          |
| ALLEN<br>1             | 40               | 24               | 30                 | 20                 | 20      | 3.9                                  | 3.5                                 | 2.7                                  | YES        | YES          |
| ALLEN<br>2             | 60               | 36               | 40                 | 30                 | 28      | 21.4                                 | 8.4                                 | 2.9                                  | YES        | YES          |
| WOODLANDS<br>BOARDROOM | N/A              | N/A              | N/A                | 8                  | N/A     | 3.9                                  | 3.5                                 | 2.7                                  | NO         | YES          |
| EXECUTIVE<br>BOARDROOM | N/A              | N/A              | N/A                | 4                  | N/A     | 4.4                                  | 2.5                                 | 2.7                                  | YES        | NO           |