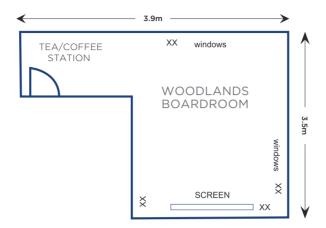

## WOODLANDS BOARDROOM

FD = Firedoor

TV = Co Ax Point

X = Power Point

AC = Control

Ø = PA

Ø = internet Line

WI = Wireless internet

All our conference suites are on the ground floor of the hotel, within reach of breakout space & the public lounge.

| CONFERENCE<br>ROOM     | THEATRE<br>STYLE | CABARET<br>STYLE | CLASSROOM<br>STYLE | BOARDROOM<br>STYLE | U SHAPE | OF<br>ROOM<br>IN | WIDTH OF ROOM IN METRES | HEIGHT<br>OF<br>ROOM<br>IN<br>METRES | AIR<br>CON | DAY<br>LIGHT |
|------------------------|------------------|------------------|--------------------|--------------------|---------|------------------|-------------------------|--------------------------------------|------------|--------------|
| TATTON<br>SUITE        | 350              | 119              | 150                | 80                 | 50      | 20.9             | 13.3                    | 2.9                                  | YES        | NO           |
| THE<br>BELGRAVE        | 50               | 24               | 30                 | 30                 | 24      | 11.6             | 7.2                     | 2.9                                  | NO         | NO           |
| TRELLIS<br>LOUNGE      | 30               | 18               | 18                 | 16                 | 17      | 10.3             | 5.3                     | 2.6                                  | YES        | NO           |
| BARRINGTON<br>SUITE    | 110              | 54               | 50                 | 50                 | 40      | 12.3             | 8.4                     | 2.6                                  | YES        | NO           |
| ALLEN<br>SUITE         | 100              | 66               | 50                 | 40                 | 45      | 21.4             | 8.4                     | 2.9                                  | YES        | YES          |
| ALLEN<br>1             | 40               | 24               | 30                 | 20                 | 20      | 3.9              | 3.5                     | 2.7                                  | YES        | YES          |
| ALLEN<br>2             | 60               | 36               | 40                 | 30                 | 28      | 21.4             | 8.4                     | 2.9                                  | YES        | YES          |
| WOODLANDS<br>BOARDROOM | N/A              | N/A              | N/A                | 8                  | N/A     | 3.9              | 3.5                     | 2.7                                  | NO         | YES          |
| EXECUTIVE<br>BOARDROOM | N/A              | N/A              | N/A                | 4                  | N/A     | 4.4              | 2.5                     | 2.7                                  | YES        | NO           |