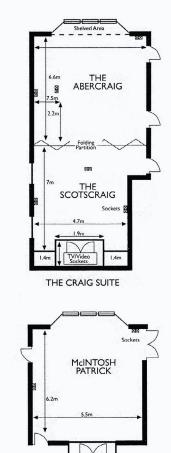

TV/Video Sockets

| MEETING & CONFERENCE CAPACITIES |         |           |           |           |         |                  |        |
|---------------------------------|---------|-----------|-----------|-----------|---------|------------------|--------|
| Room/Suite                      | Theatre | Classroom | Boardroom | Reception | Banquet | Dinner/<br>Dance | Area   |
| Ballroom                        | 350     | 140       | 80        | 350       | 320     | 240              | 350sqm |
| Craig Suite                     | 80      | 36        | 40        | 80        | 70      | -                | 60sqm  |
| Scotscraig/<br>Abercraig        | 40      | 20        | 24        | 30        | 24      | -                | 30sqm  |
| McIntosh<br>Patrick             | 30      | 18        | 22        | 30        | 24      | -                | 30sqm  |

Abercraig

Blackout Flipchart Natural daylight Wi-fi connection Cloakroom

#### Scotscraig

Blackout Flipchart Natural daylight Wi-fi connection Screen

### Craig Suite

Blackout Flipchart Lectern Natural daylight Screen Wi-fi connection Cloakroom

### McIntosh Patrick

Blackout Flipchart Natural daylight Screen Wi-fi connection Air conditioning Cloakroom