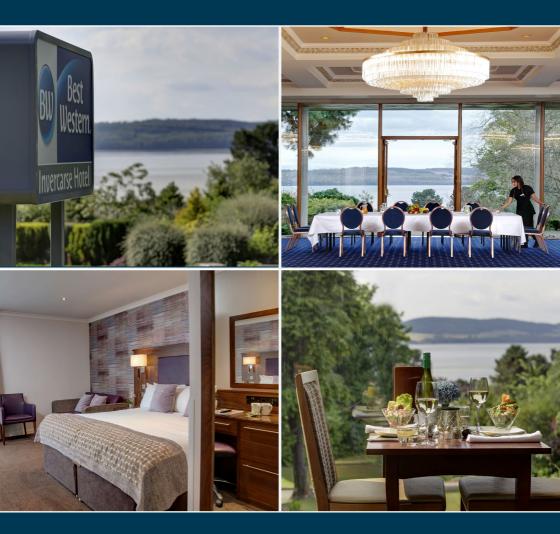

## MEET WITH A VIEW

Situated in the west end of Dundee – Scotland's sunniest city! Invercarse Hotel guests enjoy commanding views across manicured gardens and the River Tay.

With over 100 free parking spaces and six electric charging points, guests arrive without the stresses of parking.

Conference and banqueting facilities are combined in a dedicated area and break-out facilities are also available. All function rooms enjoy natural light, fresh air and beautiful views.

The hotel has 68 bedrooms, dining facilities in the Redwood Restaurant and 24 hour reception.