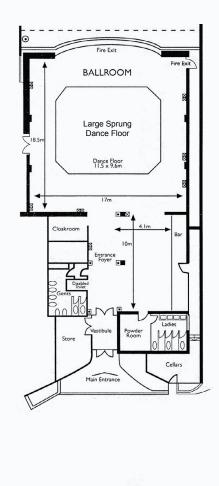

TV/Video Sockets

| MEETING & CONFERENCE CAPACITIES |         |           |           |           |         |                  |        |
|---------------------------------|---------|-----------|-----------|-----------|---------|------------------|--------|
| Room/Suite                      | Theatre | Classroom | Boardroom | Reception | Banquet | Dinner/<br>Dance | Area   |
| Ballroom                        | 350     | 140       | 80        | 350       | 320     | 240              | 350sqm |
| Craig Suite                     | 80      | 36        | 40        | 80        | 70      | -                | 60sqm  |
| Scotscraig/<br>Abercraig        | 40      | 20        | 24        | 30        | 24      | -                | 30sqm  |
| McIntosh<br>Patrick             | 30      | 18        | 22        | 30        | 24      | -                | 30sqm  |

# MEETING ROOM FACILITIES

All meeting rooms are set with pads, pens and water as standard. Refreshments and lunches are priced according to choice, room hire cost given on enquiry.

| Ballroom         |  |  |  |  |
|------------------|--|--|--|--|
| Air conditioning |  |  |  |  |
| Bar              |  |  |  |  |
| Blackout         |  |  |  |  |
| Exhibition space |  |  |  |  |
| Flipchart        |  |  |  |  |
| Lectern          |  |  |  |  |
| Natural daylight |  |  |  |  |
| PA system        |  |  |  |  |
| Ambient lighting |  |  |  |  |
| Staging          |  |  |  |  |
| Wi-fi connection |  |  |  |  |
| Cloakroom        |  |  |  |  |
|                  |  |  |  |  |