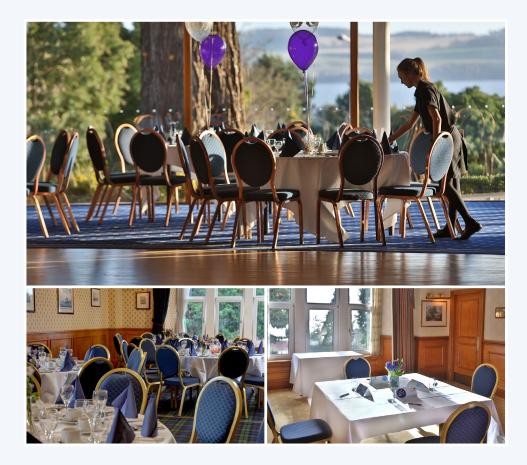

Conference and banqueting facilities are combined in a dedicated area and break-out facilities are also available. All function rooms enjoy natural light, fresh air and beautiful views.

The hotel has 68 bedrooms, dining facilities in the Redwood Restaurant and 24 hour reception.

# MEETING ROOM FACILITIES

All meeting rooms are set with pads, pens and water as standard. Refreshments and lunches are priced according to choice, room hire cost given on enquiry.

| Ballroom         |  |  |  |  |
|------------------|--|--|--|--|
| Air conditioning |  |  |  |  |
| Bar              |  |  |  |  |
| Blackout         |  |  |  |  |
| Exhibition space |  |  |  |  |
| Flipchart        |  |  |  |  |
| Lectern          |  |  |  |  |
| Natural daylight |  |  |  |  |
| PA system        |  |  |  |  |
| Ambient lighting |  |  |  |  |
| Staging          |  |  |  |  |
| Wi-fi connection |  |  |  |  |
| Cloakroom        |  |  |  |  |
|                  |  |  |  |  |