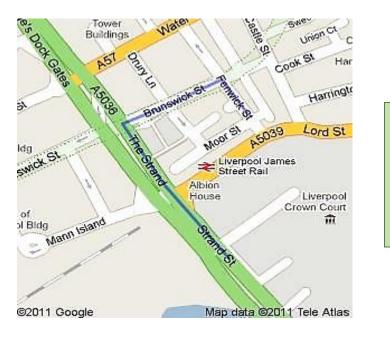

## **Heywood House Hotel Recommended Parking**

QPark LiverpoolONE 35 Strand Street LiverpoolONE Liverpool L1 8LT Merseyside

## Directions to QPark from Heywood House Hotel:

- **1.** Take the 1<sup>st</sup> left onto Brunswick Street.
- **2.** Turn left at The Strand/A5036 and continue to follow A5036.
- **3.** Get into the right-hand lane as the car park is located in the central reservation, about 200m from the Brunswick turning.
- **4.** Park on Level 4 (or as close as possible), leaving the QPark at the Debenhams exit which will bring you out in the LiverpoolONE shopping centre.
- 5. Turn left as you are outside of Debenhams building and continue up on Lord Street. Fenwick Street is the 2nd road on the right, opposite the Queen Victoria monument on the left.

## **Directions to Q Park entering into Liverpool:**

- **1.** Follow signs for the Albert Dock that will take you onto The Strand Street.
- 2. Stay in the right lane (whichever direction you are coming from).
- **3.** As per above follow steps 4 & 5.