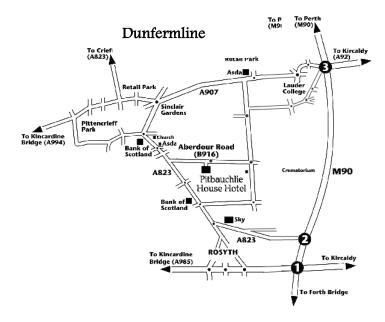

## PITBAUCHLIE HOUSE HOTEL ABERDOUR ROAD, DUNFERMLINE FIFE, KY11 4PB

Tel. 01383 722282 Fax. 01383 620738 E-mail info@pitbauchlie.com

## From South A (M) 90, Quensferry Crossing

Exit M90 at junction 2 on to the A823, Follow Signs for Town Centre, continue through 2 roundabouts on the A823. Turn right onto Aberdour Road (B916) at traffic lights (Vets Now). We are situated  $\frac{1}{2}$  Mile on the right hand side

## From North M90 and Kirkcaldy A92

Exit Motorway at junction 3; follow signs for City centre passing through 3 roundabouts, passing Fife College and ASDA. Turn left at traffic lights (Arnold Clark garage on corner) onto Linburn Road. Continue along Linburn Road past 3 roundabouts and turn right at the 4<sup>th</sup> roundabout onto Aberdour Road, we are situated 1 mile on the left.

## From Kincardine Bridge

Follow Signs to Dunfermline (driving through Crossford); continue through town centre to Sinclair Gardens roundabout. Take the third exit down St Margaret's Drive at the roundabout take the second exit onto the A823 St Leonards Street, continue past ASDA. Straight over roundabout through two sets of traffic lights, turn left at third set of traffic lights (Vets Now on left corner) on to Aberdour Road. We are situated ½ mile on the right