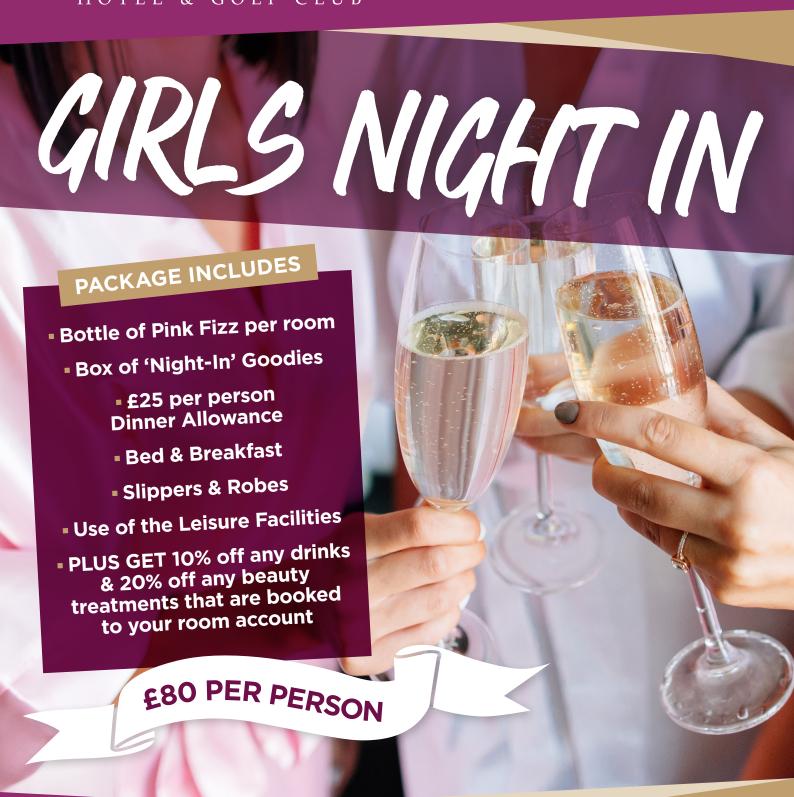

Prices are based on 2 guests sharing a standard twin or double room (limited triple / quadruple room availability), upgraded rooms available for a supplementary fee.

Advance Purchase Rate, payable in full at the time of booking and non-refundable/transferable in the event of cancellation. Package available until 30th November 2023 subject to availability. Single room supplement of £35. Not to be used in conjunction with any other offer or promotion. \*Dinner allowance of £25 per person from the Lincolns Menu (any extra payable on departure). Drinks and wine must be charged to your room account to receive the discounts (payable on departure).