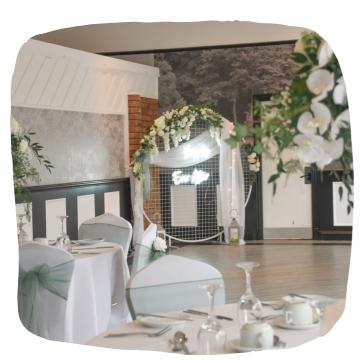

#### Includes:

- Basic buffet for 50 people (sandwiches, mixed salad etc)
- DJ
- Chair Covers & sash
- Table Linen
- Room hire for 1 function room
- B&B For the happy couple!

#### Includes:

- Hot & cold buffet + dessert option buffet for 80 people (pizzas, chips, sandwiches etc)
- DJ
- Chair Covers & sash
- Table Linen
- Sparkling Backdrop
- Table Centres
- Cake Stand + Knife
- Lockable post box
- Room hire for 1 function room
- B&B For the happy couple!