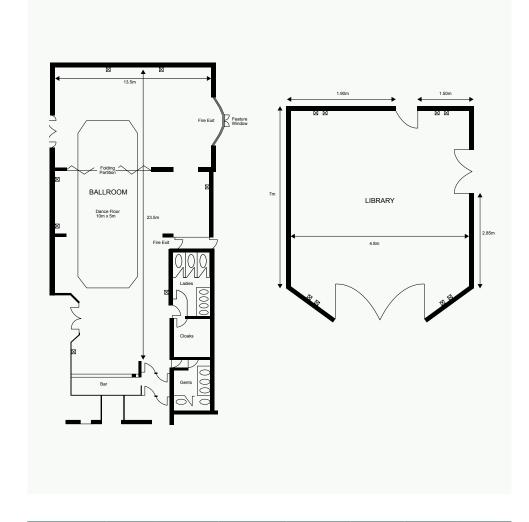

## Meet With Us

The Woodlands Hotel is located in Broughty Ferry, a delightful suburb of Dundee. Set in mature gardens with ample parking, it's the ideal location for business and pleasure.

The Ballroom is an ideal space for weddings, parties, conferences, and meetings. There is a self-contained bar, cloakroom and toilets facilities. The Ballroom can be partitioned into two separate meeting rooms by concertina door.

The Library is ideal for smaller meetings or as a private dining option.

| Meeting & Conference Capacities |         |           |           |           |         |                  |        |  |
|---------------------------------|---------|-----------|-----------|-----------|---------|------------------|--------|--|
| Room/Suite                      | Theatre | Classroom | Boardroom | Reception | Banquet | Dinner/<br>Dance | Area   |  |
| Ballroom                        | 150     | 80        | 80        | 150       | 150     | 150              | 247sqm |  |
| Small section of Ballroom       | 80      | 30        | 30        | 60        | 60      | -                | 100sqm |  |
| Large section of Ballroom       | 150     | 50        | 50        | 120       | 100     | 60               | 147sqm |  |
| Library                         | 30      | 12        | 20        | 25        | 20      | -                | 30sqm  |  |