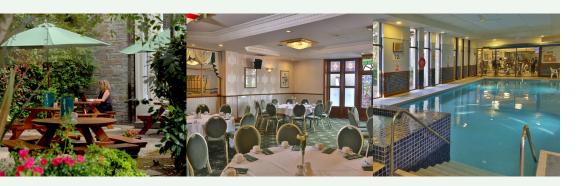

## **Additional Facilities**

Woodlands Hotel has 65 bedrooms, a fully equipped gym, heated indoor pool, sauna, steam room and jacuzzi, as well as a resident holistic masseuse. There's a relaxing lounge bar and a large restaurant serving breakfast, lunch and dinner.