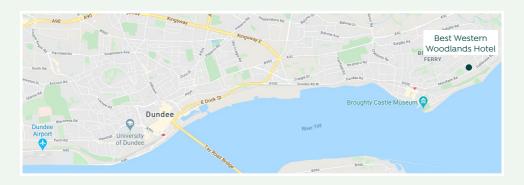

# **Getting There**

### From Fife or Perth

Follow Riverside Drive toward Monifieth/ Arbroath. Turn left at Esso/Tesco garage signposted Woodlands Hotel.

### From Aberdeen

A90 Head south to Dundee. At Forfar Road Kingsway head east on A972. Then A930.